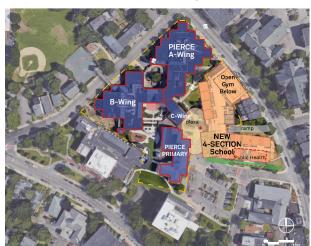

### Pierce 3/4

63 CLASSROOMS
1,300 SEATS
+26 NET CLASSROOM CAPACITY

#### **3 SECTION RENOVATION**

- Minimal upgrades and acoustic improvements of classrooms
- 27 Classrooms for 550 seats
- Optional: demolish non-accessible
   C-wing classrooms will impact cost

#### **4 SECTION NEW CONSTRUCTION**

- 36 CRs for 750 seats on 5 Floors
- Expand parking structure below
- · Requires purchase/demolition of:
  - 62 and 68 Harvard St
  - Relocate Health Center

### PIERCE 3/4

### **Evaluation Criteria**

- Addresses capacity needs?
  - YES Net 26 classrooms gained
- Addresses substandard facilities
  - NO existing Pierce remains
- Supports the school's ed plan?
  - YES
- Impact to open / play space?
  - YES reduction of sloped green area
- Traffic Impact? drop off / pick up
  - YES added students, no added queuing
- Pedestrian Impact
  - IMPROVED Additional plaza space

### Cost Considerations

- \$141M project cost
- Costly below grade parking
- 2 property acquisitions (not included)
- Relocate Health Center (not included)

63 CLASSROOMS 1,300 STUDENTS