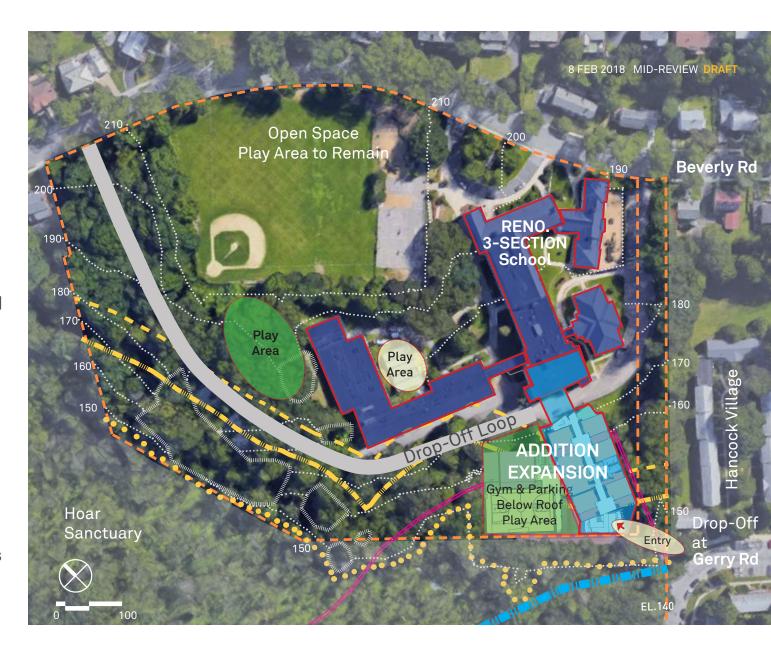

chool's ed plan?
  - YES
- Impact to open / play space?
  - YES Opt.1 loss of tennis courts
- Traffic Impact? drop-off / pick-up
  - YES increased drop-off area
- Pedestrian Impact
  - YES Opt.1 access at Gerry Rd

## **Cost Considerations**

- \$143M to \$196M
- Costly structured parking
- Sensitive Environmental permitting
- Long phased construction (not included)



54 CLASSROOMS 1,100 STUDENTS

# Baker 5 Opt.1

45 CLASSROOMS 5-SECTION
940 SEATS
+8 NET CLASSROOM CAPACITY

#### **RENOVATE for 3-SECTION**

- Minimum OR Full Renovation
- Renovate 27 Classrooms, and reallocate 11 Classrooms
- +2 Pre-K

#### **ADDITION 2-SECTION**

- New 70,000 GSF
- Adds 18 CRs on 3-Floors,
   New Gym, Specialty spaces
- Parking Level for 50 cars
- Requires loss of tennis courts and environmental concerns



# Baker 5 Opt.2

45 CLASSROOMS 5-SECTION
940 SEATS
+8 NET CLASSROOM CAPACITY

#### **RENOVATE for 3-SECTION**

- Demo Multi-purpose Rm,
   E-Wing and Modulars
- Renovate 27 CRs +2 Pre-K, and redesign 11 CRs

#### **ADD/EXPANSION 2-SECTION**

- New 70,000 GSF
- Adds 18 CRs on 3-Floors,
- New Gym, Specialty spaces
- Parking Level for 50 cars
- Drop-off Loop



# **BAKER 5**

# **Evaluation Criteria**

- Addresses capacity needs?
  - YES Net 8 classrooms gained
- Addresses substandard facilities
  - YES reno & additions
- Supports the school's ed plan?
  - YES
- Impact to open / play space?
  - YES Opt.1 loss of tennis courts
- Traffic Impact? drop-off / pick-up
  - YES increased drop-off area
- Pedestrian Impact
  - YES Opt.1 access at Gerry Rd

## **Cost Considerations**

- \$142M to \$14