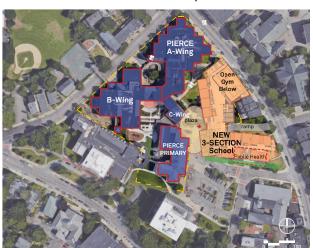

### Pierce 3/3

54 CLASSROOMS
1,100 SEATS
+17 NET CLASSROOM CAPACITY

#### **3 SECTION RENOVATION**

- Minimal upgrades and acoustic improvements of classrooms
- 27 Classrooms for 550 seats
- Optional: demolish non-accessible
   C-wing classrooms will impact cost

#### **3 SECTION NEW CONSTRUCTION**

- 27 CRs for 550 seats on 4 Floors
- Expand parking structure below
- Requires purchase/demolition of:
  - 62 and 68 Harvard St
  - Relocate Health Center

### PIERCE 3/3

### **Evaluation Criteria**

- Addresses capacity needs?
  - YES Net 17 classrooms gained
- Addresses substandard facilities
  - NO existing Pierce remains
- Supports the school's ed plan?
  - YES
- Impact to open / play space?
  - YES reduction of sloped green area
- Traffic Impact? drop off / pick up
  - YES added students, no added queuing
- Pedestrian Impact
  - IMPROVED additional plaza space

### Cost Considerations

- \$114 M project cost
- Costly below grade parking
- 2 property acquisitions (not included)
- Relocate Health Center (not included)

54 CLASSROOMS 1,100 STUDENTS