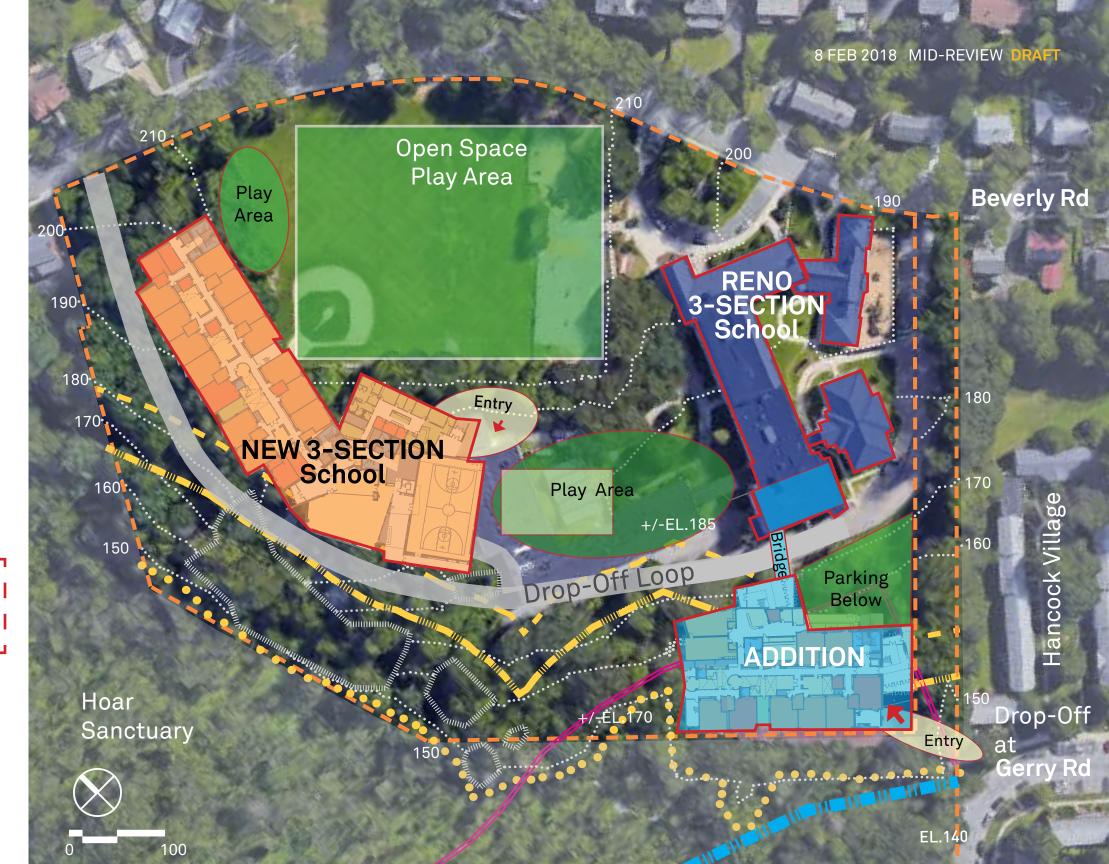

### Baker 3/4 or 4/3

63 CLASSROOMS 7-SECTION
3-SECTION / 4-SECTION
1300 SEATS

+ 24 NET CLASSROOM CAPACITY

#### **RENO/ADDITION 3-SECTION**

- 27 Classrooms
- Demo D+E wings (20 CRs)
- Addition new classrooms

#### **NEW 4-SECTION**

- 36 Classrooms
- 4-Floors
- Parking Level 80 cars
- Requires loss of tennis courts |
   and environmental issues

### Baker 3/4 or 4/3

63 CLASSROOMS 7-SECTION
3-SECTION / 4-SECTION
1300 SEATS
+24 NET CLASSROOM CAPACITY

#### **NEW 4-SECTION**

- 36 Classrooms
- 4-Floors
- Parking Level 80 cars
- REDUCED Play Area

## **BAKER 3/4 or 4/3**

### **Evaluation Criteria**

- Addresses capacity needs?
  - YES Net 26 classrooms gained
- Addresses substandard facilities
  - YES reno & additions
- Supports the school's ed plan?
  - YES
- Impact to open / play space?
  - YES loss of tennis courts
- Traffic Impact? drop-off / pick-up
  - YES increased drop-off area
- Pedestrian Impact
  - YES Opt.1 access at Gerry Rd

## **Cost Considerations**

- \$215M
- Costly structured parking
- Sensitive Environmental permitting (not included)
- Long phased construction (not included)

63 CLASSROOMS 1,300 STUDENTS