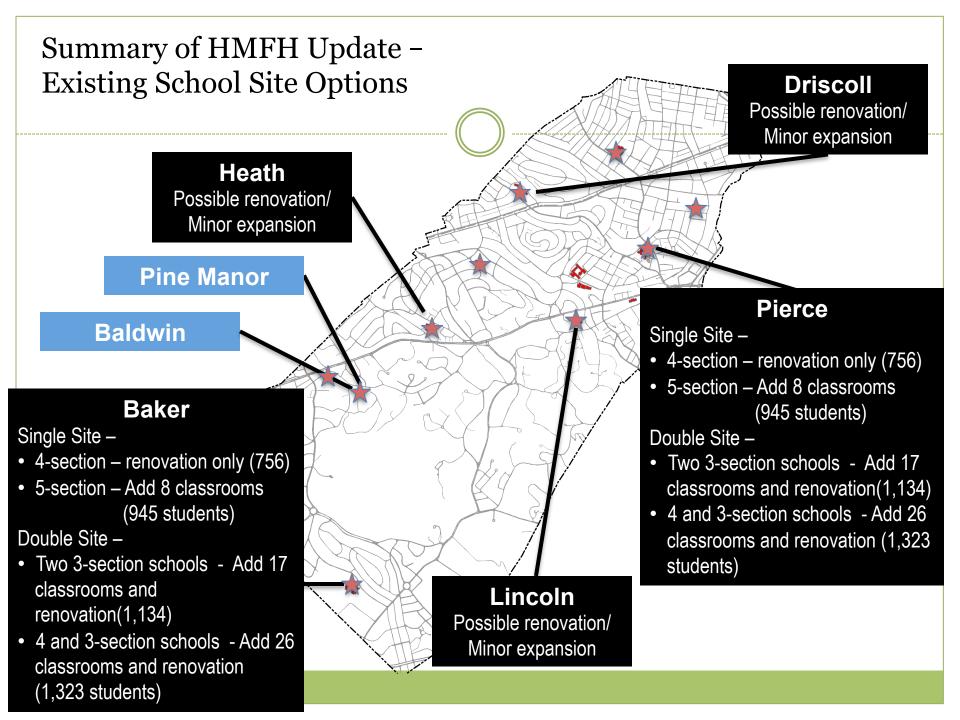

## **Options Not Recommended**

by HMFH for additional evaluation during the remainder of the Alternative Site Study

| 20 Feb. 2018 M                 | ID-REVIEW DRAF | Т                                                                     |                 |          |          |                   |                             |                   |                   | I                     | 1                            |                              | 1                       | _                               |
|--------------------------------|----------------|-----------------------------------------------------------------------|-----------------|----------|----------|-------------------|-----------------------------|-------------------|-------------------|-----------------------|------------------------------|------------------------------|-------------------------|---------------------------------|
| Options + Cost Matrix          |                |                                                                       | # of Classrooms |          |          | New Construction  | New Construction Renovation |                   | Demolition        | Parking               | Total Cost                   | Swing<br>Space               | Property<br>Acquisition |                                 |
| NOT Reco                       | mmended        |                                                                       |                 | Existing | Option's | NET               | \$ 560<br>/ sq ft           | Min               | \$ 275<br>/ sq ft | \$ 13<br>/ sqft       | \$ 135,000<br>/space         | with 2.5 years of escalation | costs<br>t.b.d.         | = One property                  |
| Heath                          | Opt. 2         | Renovation Addition<br>4 Section School                               |                 | 27       | 36       | 9                 | \$ 78 M                     |                   | \$ 6 M            | \$1 M                 | \$ 7 M                       | \$ 102 M                     |                         |                                 |
| Lincoln                        |                | Renovation Addition<br>4 Section School                               |                 | 27       | 36       | 9                 | \$ 52 M                     | \$ 4 M            |                   |                       | \$ 7 M                       | \$ 70 M                      |                         |                                 |
| PIERCE OPTIONS NOT Recommended |                |                                                                       |                 |          |          | \$ 600<br>/ sq ft | Min.                        | \$ 575<br>/ sq ft | \$ 13<br>/ sqft   | \$ 160,000<br>/ space | with 2.5 years of escalation |                              |                         |                                 |
| Pierce                         | 3/3            | Renovate 3 Section New 3 Section School Minimum Upgrades              | 1               | 37       | 54       | 17                | \$ 84 M                     | \$ 5 M            |                   | \$ 1 M                | \$ 13 M                      | \$ 114 M                     |                         | Health Center                   |
|                                | 3/4            | Renovate 3 Section<br>New 4 Section School<br><b>Minimum Upgrades</b> | 4               | 37       | 63       | 26                | \$ 107 M                    | \$ 5 M            |                   |                       | \$ 15 M                      | \$ 141 M                     |                         | Health Center                   |
|                                | 4/3            | Renovate 4 Section New 3 Section School Full Renovation               | 4               | 37       | 63       | 26                | \$ 107 M                    |                   | \$ 66 M           | \$ 1 M                | \$ 15 M                      | \$ 208 M                     | \$                      | Health Center<br>\$ \$ \$<br>\$ |
|                                | 4              | Renovation Addition 4 Section School Full Renovation                  | *               | 37       | 36       | -1                | \$ 41 M                     |                   | \$ 66 M           | \$ 0.5 M              |                              | \$ 118 M                     |                         | <b>\$</b>                       |
| BAKER OPTIONS NOT Recommended  |                |                                                                       |                 |          |          |                   | \$ 600<br>/ sq ft           | Min.              | \$ 535<br>/ sq ft | \$ 13<br>/ sqft       | \$ 160,000<br>/space         | with 2.5 years of escalation |                         |                                 |
| Baker                          | 3/4            | Renovate 3 Section<br>New 4 Section School                            |                 | 37       | 63       | 26                | \$ 137 M                    |                   | \$ 43 M           | \$ 0.4 M              | \$ 15 M                      | \$ 215 M                     |                         |                                 |
|                                | 4/3            | Renovate 4 Section<br>New 4 Section School                            |                 | 37       | 63       | 26                | \$ 137 M                    |                   | \$ 43 M           | \$ 0.4 M              | \$ 15 M                      | \$ 215 M                     |                         |                                 |
|                                | 4              | Renovation Addition 4 Section School Full Renovation                  | T. Ko           | 37       | 36       | -1                | \$ 30 M                     |                   | \$ 58 M           |                       |                              | \$ 97 M                      |                         |                                 |