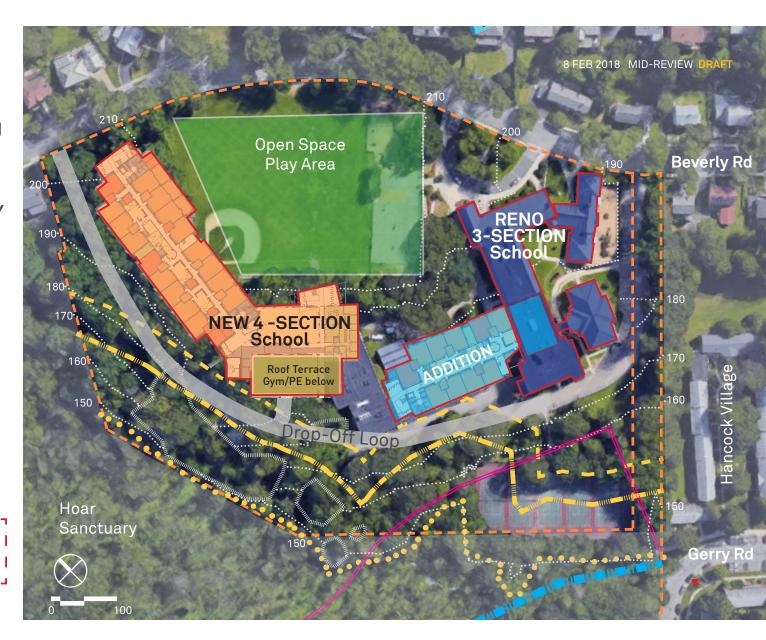

### Baker 3/4 or 4/3

63 CLASSROOMS 7-SECTION
3-SECTION / 4-SECTION
1300 SEATS

+ 24 NET CLASSROOM CAPACITY

#### **RENO/ADDITION 3-SECTION**

- 27 Classrooms
- Demo D+E wings (20 CRs)
- Addition new classrooms

#### **NEW 4-SECTION**

- 36 Classrooms
- 4-Floors
- Parking Level 80 cars
- Requires loss of tennis courts |
   and environmental issues

### Baker 3/4 or 4/3

63 CLASSROOMS 7-SECTION
3-SECTION / 4-SECTION
1300 SEATS
+24 NET CLASSROOM CAPACITY

#### **NEW 4-SECTION**

- 36 Classrooms
- 4-Floors
- Parking Level 80 cars
- REDUCED Play Area

## **BAKER 3/4 or 4/3**

### **Evaluation Criteria**

- Addresses capacity needs?
  - YES Net 26 classrooms gained
- Addresses substandard facilities
  - YES reno & additions
- Supports the school's ed plan?
  - YES
- Impact to open / play space?
  - YES loss of tennis courts
- Traffic Impact? drop-off / pick-up
  - YES increased drop-off area
- Pedestrian Impact
  - YES Opt.1 access at Gerry Rd

## **Cost Considerations**

- \$215M
- Costly structured parking
- Sensitive Environmental permitting (not included)
- Long phased construction (not included)

63 CLASSROOMS 1,300 STUDENTS