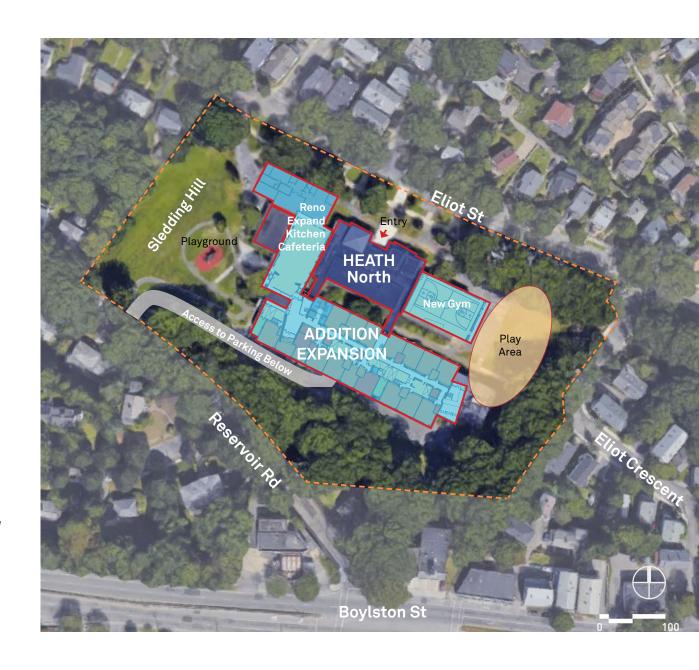

## Heath Opt. 2

36 CLASSROOMS - 4 SECTION 750 SEATS +9 NET CLASSROOMS CAPACITY

#### **ADDITION RENOVATION**

- Demolition of entire south wing
- 4+ floors of new classroom spaces
- Expansion of cafeteria/kitchen
- · Demolition of existing gym
- New gym and support addition
- Reconfigure play space
- Additional Parking Structure below the new south-wing for 50 cars

### **HEATH** Opt. 2

### **Evaluation Criteria**

- Addresses capacity needs?
  - YES Net 9 classrooms gained
- Addresses substandard facilities
  - YES expands overcrowded cafeteria
- Supports the school's ed plan?
  - YES
- Impact to open / play space?
  - YES play areas relocated
- Traffic Impact? drop off / pick up
  - YES at Parking Structure
- Pedestrian Impact
  - IMPROVED accessible uphill entrance added at New South-Wing

### Cost Considerations

- \$102M project cost
- Possible penalty by MSBA