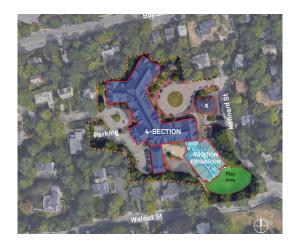

### Pierce 3/3

54 CLASSROOMS
1,100 SEATS
+17 NET CLASSROOM CAPACITY

#### **3 SECTION RENOVATION**

- Minimal upgrades and acoustic improvements of classrooms
- 27 Classrooms for 550 seats
- Optional: demolish non-accessible
   C-wing classrooms will impact cost

#### **3 SECTION NEW CONSTRUCTION**

- 27 CRs for 550 seats on 4 Floors
- Expand parking structure below
- Requires purchase/demolition of:
  - 62 and 68 Harvard St
  - Relocate Health Center

### PIERCE 3/3

### **Evaluation Criteria**

- Addresses capacity needs?
  - YES Net 17 classrooms gained
- Addresses substandard facilities
  - NO existing Pierce remains
- Supports the school's ed plan?
  - YES
- Impact to open / play space?
  - YES reduction of sloped green area
- Traffic Impact? drop off / pick up
  - YES added students, no added queuing
- Pedestrian Impact
  - IMPROVED additional plaza space

### Cost Considerations

- \$114 M project cost
- Costly below grade parking
- 2 property acquisitions (not included)
- Relocate Health Center (not included)

54 CLASSROOMS 1,100 STUDENTS