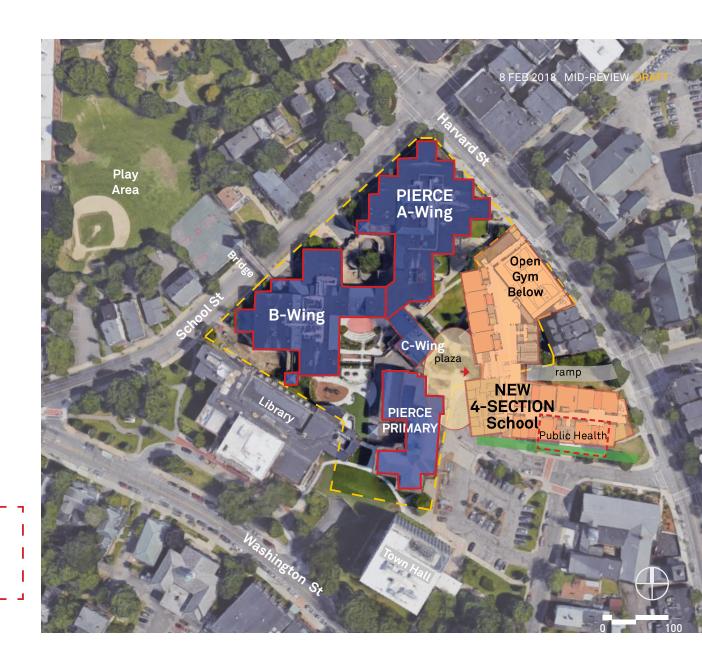

### Pierce 3/4

63 CLASSROOMS
1,300 SEATS
+26 NET CLASSROOM CAPACITY

#### **3 SECTION RENOVATION**

- Minimal upgrades and acoustic improvements of classrooms
- 27 Classrooms for 550 seats
- Optional: demolish non-accessible
   C-wing classrooms will impact cost

#### **4 SECTION NEW CONSTRUCTION**

- 36 CRs for 750 seats on 5 Floors
- Expand parking structure below
- · Requires purchase/demolition of:
  - 62 and 68 Harvard St
  - Relocate Health Center

### PIERCE 3/4

### **Evaluation Criteria**

- Addresses capacity needs?
  - YES Net 26 classrooms gained
- Addresses substandard facilities
  - NO existing Pierce remains
- Supports the school's ed plan?
  - YES
- Impact to open / play space?
  - YES reduction of sloped green area
- Traffic Impact? drop off / pick up
  - YES added students, no added queuing
- Pedestrian Impact
  - IMPROVED Additional plaza space

### Cost Considerations

- \$141M project cost
- Costly below grade parking
- 2 property acquisitions (not included)
- Relocate Health Center (not included)

63 CLASSROOMS 1,300 STUDENTS