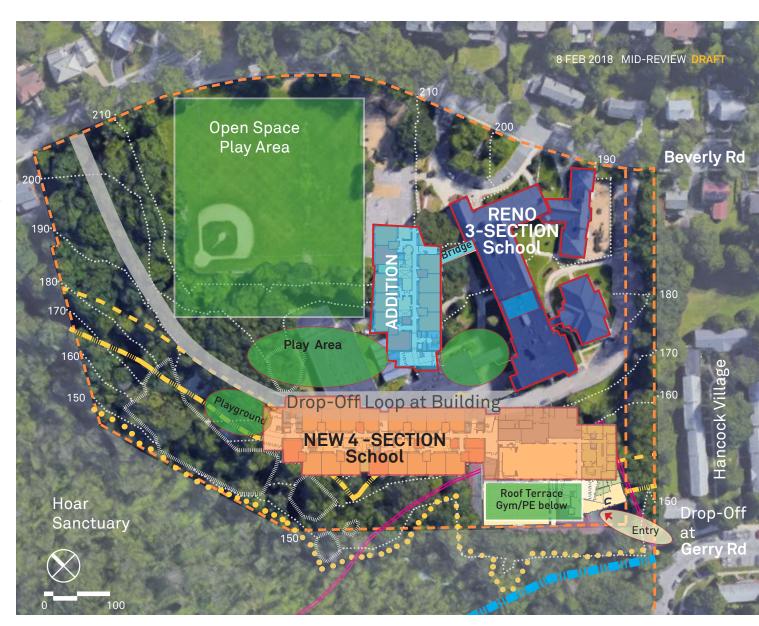

### Baker 3/4 or 4/3

63 CLASSROOMS 7-SECTION
3-SECTION / 4-SECTION
1300 SEATS

+ 24 NET CLASSROOM CAPACITY

#### **RENO/ADDITION 3-SECTION**

- 27 Classrooms
- Demo D+E wings (20 CRs)
- Addition new classrooms

#### **NEW 4-SECTION**

- 36 Classrooms
- 4-Floors
- Parking Level 80 cars
- Requires loss of tennis courts |
   and environmental issues

### Baker 3/4 or 4/3

63 CLASSROOMS 7-SECTION
3-SECTION / 4-SECTION
1300 SEATS
+24 NET CLASSROOM CAPACITY

#### **NEW 4-SECTION**

- 36 Classrooms
- 4-Floors
- Parking Level 80 cars
- REDUCED Play Area

## **BAKER 3/4 or 4/3**

### **Evaluation Criteria**

- Addresses capacity needs?
  - YES Net 26 classrooms gained
- Addresses substandard facilities
  - YES reno & additions
- Supports the school's ed plan?
  - YES
- Impact to open / play space?
  - YES loss of tennis courts
- Traffic Impact? drop-off / pick-up
  - YES increased drop-off area
- Pedestrian Impact
  - YES Opt.1 access at Gerry Rd

## **Cost Considerations**

- \$215M
- Costly structured parking
- Sensitive Environmental permitting (not included)
- Long phased construction (not included)

63 CLASSROOMS 1,300 STUDENTS