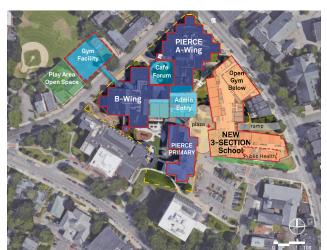

### Pierce 3/4

63 CLASSROOMS
1,300 SEATS
+26 NET CLASSROOM CAPACITY

#### **3 SECTION RENOVATION**

- Minimal upgrades and acoustic improvements of classrooms
- 27 Classrooms for 550 seats
- Optional: demolish non-accessible
   C-wing classrooms will impact cost

#### **4 SECTION NEW CONSTRUCTION**

- 36 CRs for 750 seats on 5 Floors
- Expand parking structure below
- · Requires purchase/demolition of:
  - 62 and 68 Harvard St
  - Relocate Health Center

### PIERCE 3/4

### **Evaluation Criteria**

- Addresses capacity needs?
  - YES Net 26 classrooms gained
- Addresses substandard facilities
  - NO existing Pierce remains
- Supports the school's ed plan?
  - YES
- Impact to open / play space?
  - YES reduction of sloped green area
- Traffic Impact? drop off / pick up
  - YES added students, no added queuing
- Pedestrian Impact
  - IMPROVED Additional plaza space

### Cost Considerations

- \$141M project cost
- Costly below grade parking
- 2 property acquisitions (not included)
- Relocate Health Center (not included)

63 CLASSROOMS 1,300 STUDENTS