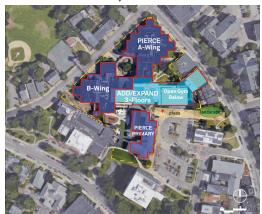

### Pierce 4

36 CLASSROOMS 750 SEATS

-1 CLASSROOM CAPACITY

#### **4 SECTION ADDITION RENOVATION**

- Full renovation
- New gym, admin, cafe and additional classrooms
- Demolition of C-wing
- 36 CRs for 750 seats
- Existing parking to remain
- Requires purchase/demolition of:
  - 62 Harvard St

### PIERCE 4

### **Evaluation Criteria**

- Addresses capacity needs?
  - NO Net 1 classroom less
- Addresses substandard facilities
  - YES full Pierce reno & additions
- Supports the school's ed plan?
  - YES
- Impact to open / play space?
  - YES reduction of sloped green area
- Traffic Impact? drop off / pick up
  - YES added students, no added queuing
- Pedestrian Impact
  - IMPROVED additional plaza space

### Cost Considerations

- \$118M project cost
- Costly below grade parking
- 1 property acquisition (not included)
- Swing space necessary to prevent extensive phasing (not included)