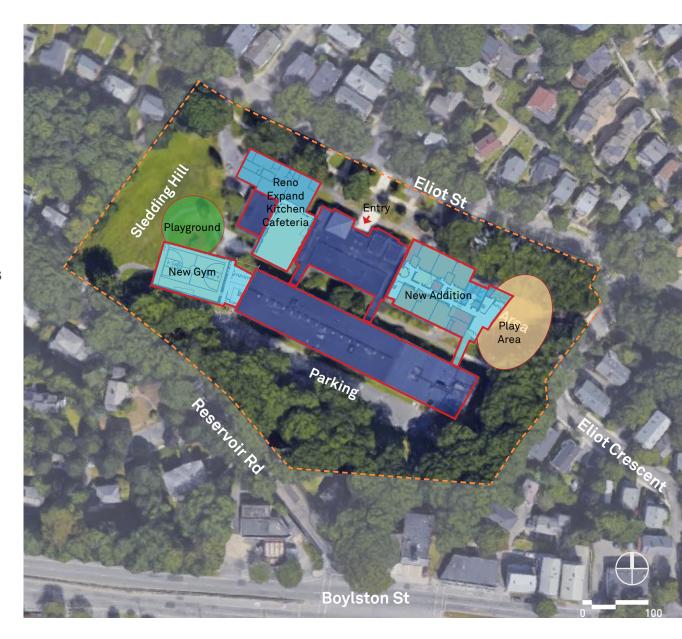

### Baker 4

36 CLASSROOMS 4-SECTION 750 SEATS

-1 CLASSROOM CAPACITY

#### **RENOVATE for 3-SECTION**

Minimum Renovation OR Full Renovate 27 CRs for 567 students, and re-purpose 11 CRs Plus 2 Pre-K, improve Admin, Teaching Spaces & Cafeteria

#### **ADD/EXPANSION 1-SECTION**

- New 2-Floors 62,000 GSF
- Adds 9 CRs for 189 students
- New Gym
- Parking Level for 50 cars

### **Evaluation Criteria**

- Addresses capacity needs?
  - No <u>decreases</u> classrooms capacity
- Addresses substandard facilities
  - YES reno & additions
- Supports the school's ed plan?
  - YES
- Impact to open / play space?
  - YES Opt.1 loss of tennis courts
- Traffic Impact? drop-off / pick-up
  - YES increased drop-off area
- Pedestrian Impact
  - YES Opt.1 access at Gerry Rd

### Cost Considerations

- \$97M
- Sensitive Environmental permitting (not included)
- Costly structured parking