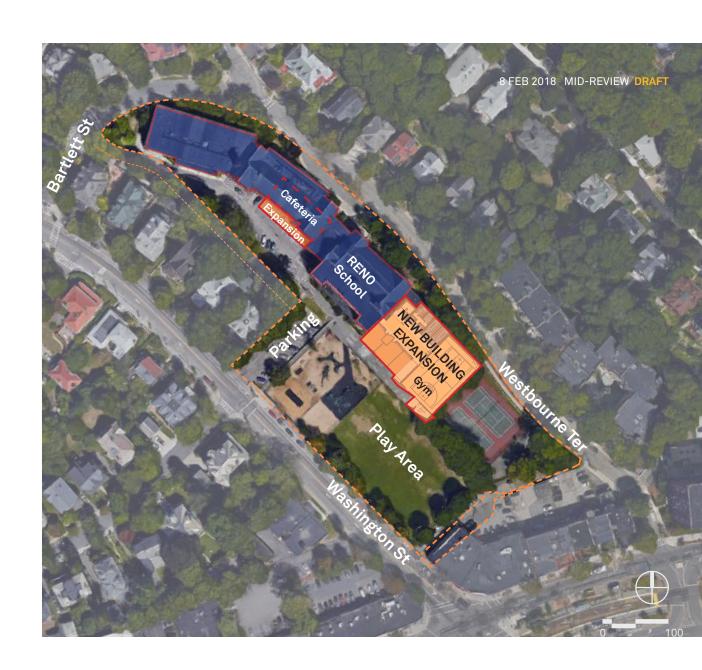

## Heath Opt. 2

36 CLASSROOMS - 4 SECTION 750 SEATS +9 NET CLASSROOMS CAPACITY

#### **ADDITION RENOVATION**

- Demolition of entire south wing
- 4+ floors of new classroom spaces
- Expansion of cafeteria/kitchen
- · Demolition of existing gym
- New gym and support addition
- Reconfigure play space
- Additional Parking Structure below the new south-wing for 50 cars

### **Evaluation Criteria**

- Addresses capacity needs?
  - YES Net 9 classrooms gained
- Addresses substandard facilities
  - YES expands overcrowded cafeteria
- Supports the school's ed plan?
  - YES
- Impact to open / play space?
  - YES play areas relocated
- Traffic Impact? drop off / pick up
  - YES at Parking Structure
- Pedestrian Impact
  - IMPROVED accessible uphill entrance added at New South-Wing

### Cost Considerations

- \$102M project cost
- Possible penalty by MSBA