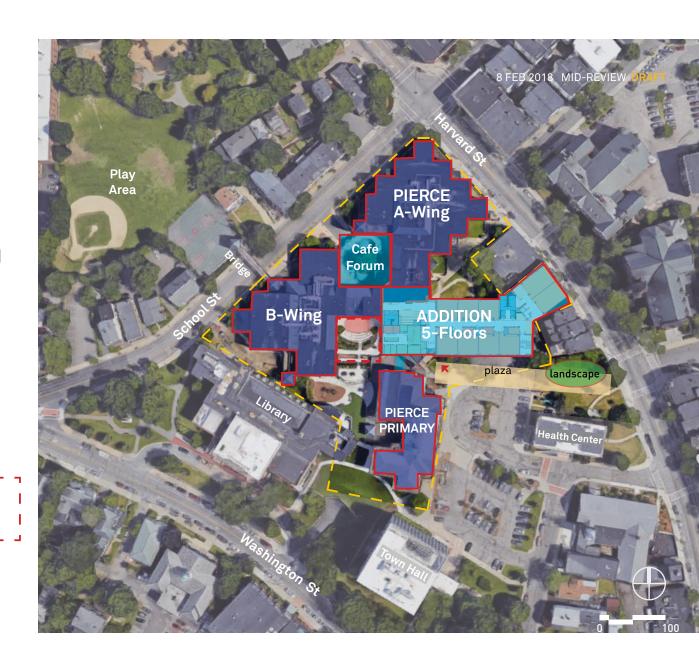

### Pierce 3/4

63 CLASSROOMS
1,300 SEATS
+26 NET CLASSROOM CAPACITY

#### **3 SECTION RENOVATION**

- Minimal upgrades and acoustic improvements of classrooms
- 27 Classrooms for 550 seats
- Optional: demolish non-accessible
   C-wing classrooms will impact cost

#### **4 SECTION NEW CONSTRUCTION**

- 36 CRs for 750 seats on 5 Floors
- Expand parking structure below
- · Requires purchase/demolition of:
  - 62 and 68 Harvard St
  - Relocate Health Center

### PIERCE 3/4

### **Evaluation Criteria**

- Addresses capacity needs?
  - YES Net 26 classrooms gained
- Addresses substandard facilities
  - NO existing Pierce remains
- Supports the school's ed plan?
  - YES
- Impact to open / play space?
  - YES reduction of sloped green area
- Traffic Impact? drop off / pick up
  - YES added students, no added queuing
- Pedestrian Impact
  - IMPROVED Additional plaza space

### Cost Considerations

- \$141M project cost
- Costly below grade parking
- 2 property acquisitions (not included)
- Relocate Health Center (not included)

63 CLASSROOMS 1,300 STUDENTS