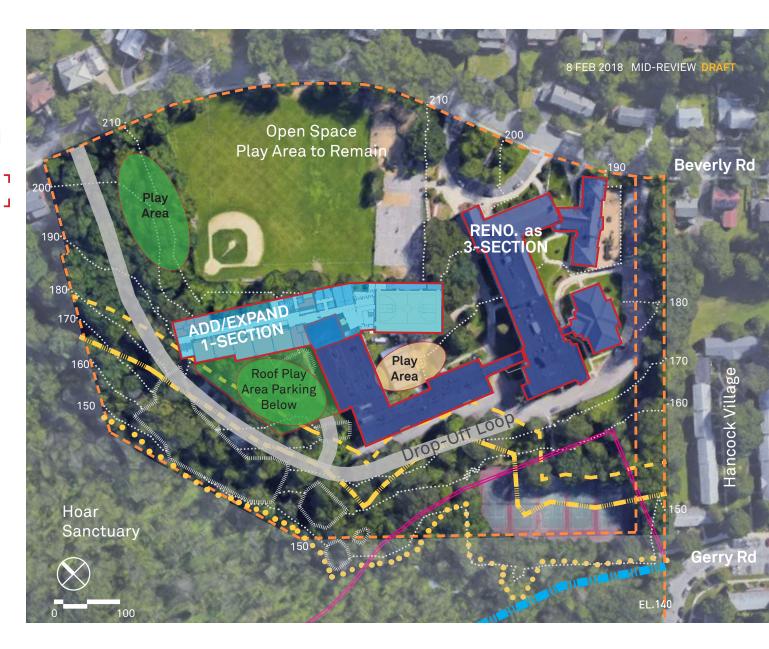

### Baker 4

36 CLASSROOMS 4-SECTION 750 SEATS

-1 CLASSROOM CAPACITY

#### **RENOVATE for 3-SECTION**

Minimum Renovation OR Full Renovate 27 CRs for 567 students, and re-purpose 11 CRs Plus 2 Pre-K, improve Admin, Teaching Spaces & Cafeteria

#### **ADD/EXPANSION 1-SECTION**

- New 2-Floors 62,000 GSF
- Adds 9 CRs for 189 students
- New Gym
- Parking Level for 50 cars

### **BAKER 4**

### **Evaluation Criteria**

- Addresses capacity needs?
  - No <u>decreases</u> classrooms capacity
- Addresses substandard facilities
  - YES reno & additions
- Supports the school's ed plan?
  - YES
- Impact to open / play space?
  - YES Opt.1 loss of tennis courts
- Traffic Impact? drop-off / pick-up
  - YES increased drop-off area
- Pedestrian Impact
  - YES Opt.1 access at Gerry Rd

### Cost Considerations

- \$97M
- Sensitive Environmental permitting (not included)
- Costly structured parking