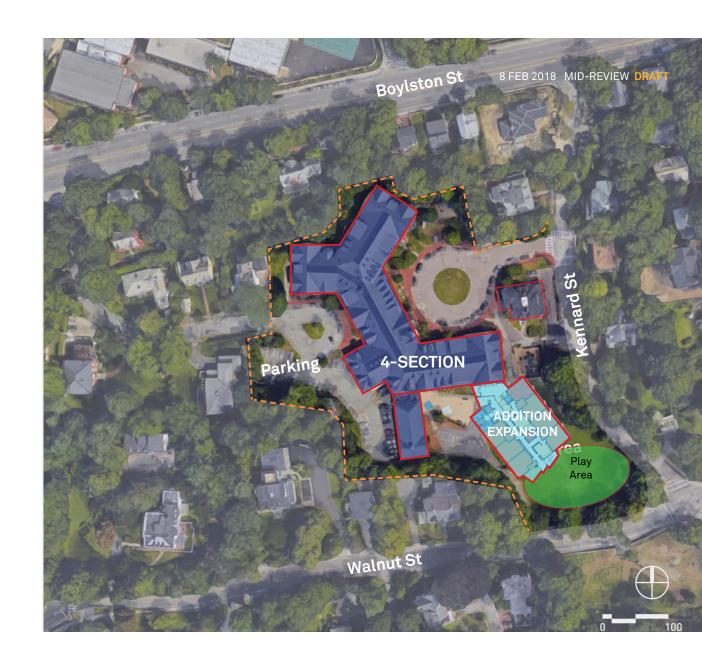

### Pierce 4

36 CLASSROOMS 750 SEATS

-1 CLASSROOM CAPACITY

#### **4 SECTION ADDITION RENOVATION**

- Full renovation
- New gym, admin, cafe and additional classrooms
- Demolition of C-wing
- 36 CRs for 750 seats
- Existing parking to remain
- Requires purchase/demolition of:
  - 62 Harvard St

### PIERCE 4

### **Evaluation Criteria**

- Addresses capacity needs?
  - NO Net 1 classroom less
- Addresses substandard facilities
  - YES full Pierce reno & additions
- Supports the school's ed plan?
  - YES
- Impact to open / play space?
  - YES reduction of sloped green area
- Traffic Impact? drop off / pick up
  - YES added students, no added queuing
- Pedestrian Impact
  - IMPROVED additional plaza space

### Cost Considerations

- \$118M project cost
- Costly below grade parking
- 1 property acquisition (not included)
- Swing space necessary to prevent extensive phasing (not included)