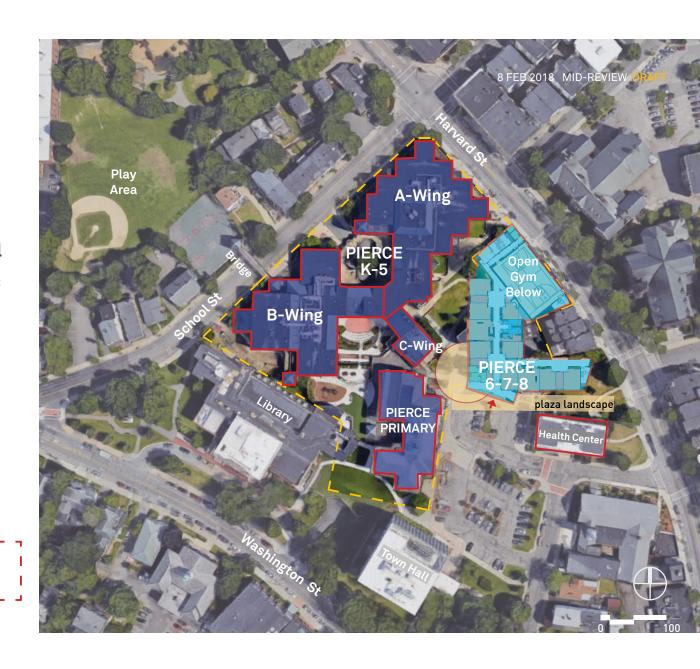

### Pierce 3/3

54 CLASSROOMS
1,100 SEATS
+17 NET CLASSROOM CAPACITY

#### **3 SECTION RENOVATION**

- Minimal upgrades and acoustic improvements of classrooms
- 27 Classrooms for 550 seats
- Optional: demolish non-accessible
   C-wing classrooms will impact cost

#### **3 SECTION NEW CONSTRUCTION**

- 27 CRs for 550 seats on 4 Floors
- Expand parking structure below
- Requires purchase/demolition of:
  - 62 and 68 Harvard St
  - Relocate Health Center

### PIERCE 3/3

### **Evaluation Criteria**

- Addresses capacity needs?
  - YES Net 17 classrooms gained
- Addresses substandard facilities
  - NO existing Pierce remains
- Supports the school's ed plan?
  - YES
- Impact to open / play space?
  - YES reduction of sloped green area
- Traffic Impact? drop off / pick up
  - YES added students, no added queuing
- Pedestrian Impact
  - IMPROVED additional plaza space

### Cost Considerations

- \$114 M project cost
- Costly below grade parking
- 2 property acquisitions (not included)
- Relocate Health Center (not included)

54 CLASSROOMS 1,100 STUDENTS