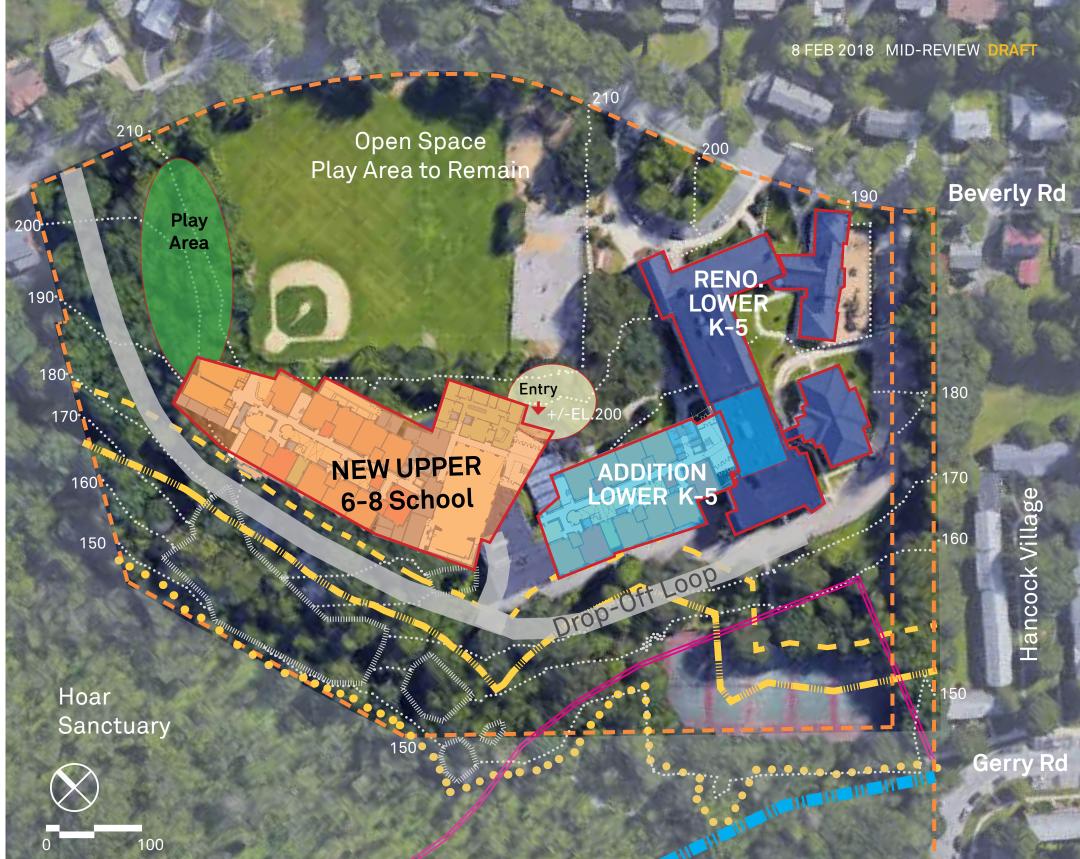

## Heath Opt. 2

36 CLASSROOMS - 4 SECTION 750 SEATS +9 NET CLASSROOMS CAPACITY

#### **ADDITION RENOVATION**

- Demolition of entire south wing
- 4+ floors of new classroom spaces
- Expansion of cafeteria/kitchen
- · Demolition of existing gym
- New gym and support addition
- Reconfigure play space
- Additional Parking Structure below the new south-wing for 50 cars

### **HEATH** Opt. 2

### **Evaluation Criteria**

- Addresses capacity needs?
  - YES Net 9 classrooms gained
- Addresses substandard facilities
  - YES expands overcrowded cafeteria
- Supports the school's ed plan?
  - YES
- Impact to open / play space?
  - YES play areas relocated
- Traffic Impact? drop off / pick up
  - YES at Parking Structure
- Pedestrian Impact
  - IMPROVED accessible uphill entrance added at New South-Wing

### Cost Considerations

- \$102M project cost
- Possible penalty by MSBA