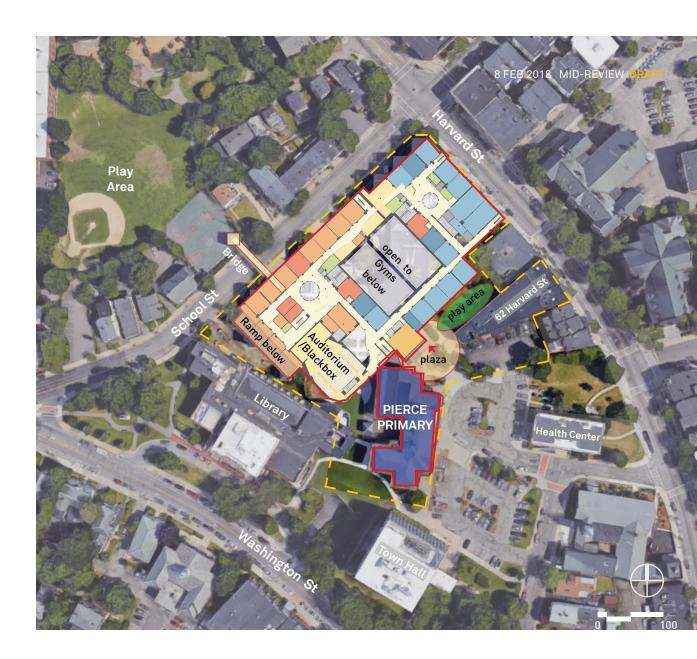

### Pierce 3/3

54 CLASSROOMS
1,100 SEATS
+17 NET CLASSROOM CAPACITY

#### **3 SECTION RENOVATION**

- Minimal upgrades and acoustic improvements of classrooms
- 27 Classrooms for 550 seats
- Optional: demolish non-accessible
   C-wing classrooms will impact cost

#### **3 SECTION NEW CONSTRUCTION**

- 27 CRs for 550 seats on 4 Floors
- Expand parking structure below
- Requires purchase/demolition of:
  - 62 and 68 Harvard St
  - Relocate Health Center

### PIERCE 3/3

### **Evaluation Criteria**

- Addresses capacity needs?
  - YES Net 17 classrooms gained
- Addresses substandard facilities
  - NO existing Pierce remains
- Supports the school's ed plan?
  - YES
- Impact to open / play space?
  - YES reduction of sloped green area
- Traffic Impact? drop off / pick up
  - YES added students, no added queuing
- Pedestrian Impact
  - IMPROVED additional plaza space

### Cost Considerations

- \$114 M project cost
- Costly below grade parking
- 2 property acquisitions (not included)
- Relocate Health Center (not included)

54 CLASSROOMS 1,100 STUDENTS