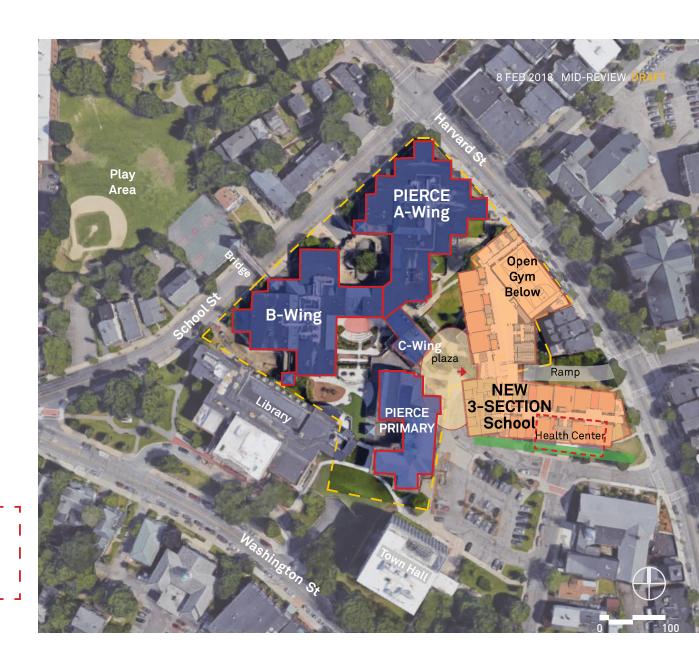

### Pierce 3/4

63 CLASSROOMS
1,300 SEATS
+26 NET CLASSROOM CAPACITY

#### **3 SECTION RENOVATION**

- Minimal upgrades and acoustic improvements of classrooms
- 27 Classrooms for 550 seats
- Optional: demolish non-accessible
   C-wing classrooms will impact cost

#### **4 SECTION NEW CONSTRUCTION**

- 36 CRs for 750 seats on 5 Floors
- Expand parking structure below
- · Requires purchase/demolition of:
  - 62 and 68 Harvard St
  - Relocate Health Center

### PIERCE 3/4

### **Evaluation Criteria**

- Addresses capacity needs?
  - YES Net 26 classrooms gained
- Addresses substandard facilities
  - NO existing Pierce remains
- Supports the school's ed plan?
  - YES
- Impact to open / play space?
  - YES reduction of sloped green area
- Traffic Impact? drop off / pick up
  - YES added students, no added queuing
- Pedestrian Impact
  - IMPROVED Additional plaza space

### Cost Considerations

- \$141M project cost
- Costly below grade parking
- 2 property acquisitions (not included)
- Relocate Health Center (not included)

63 CLASSROOMS 1,300 STUDENTS