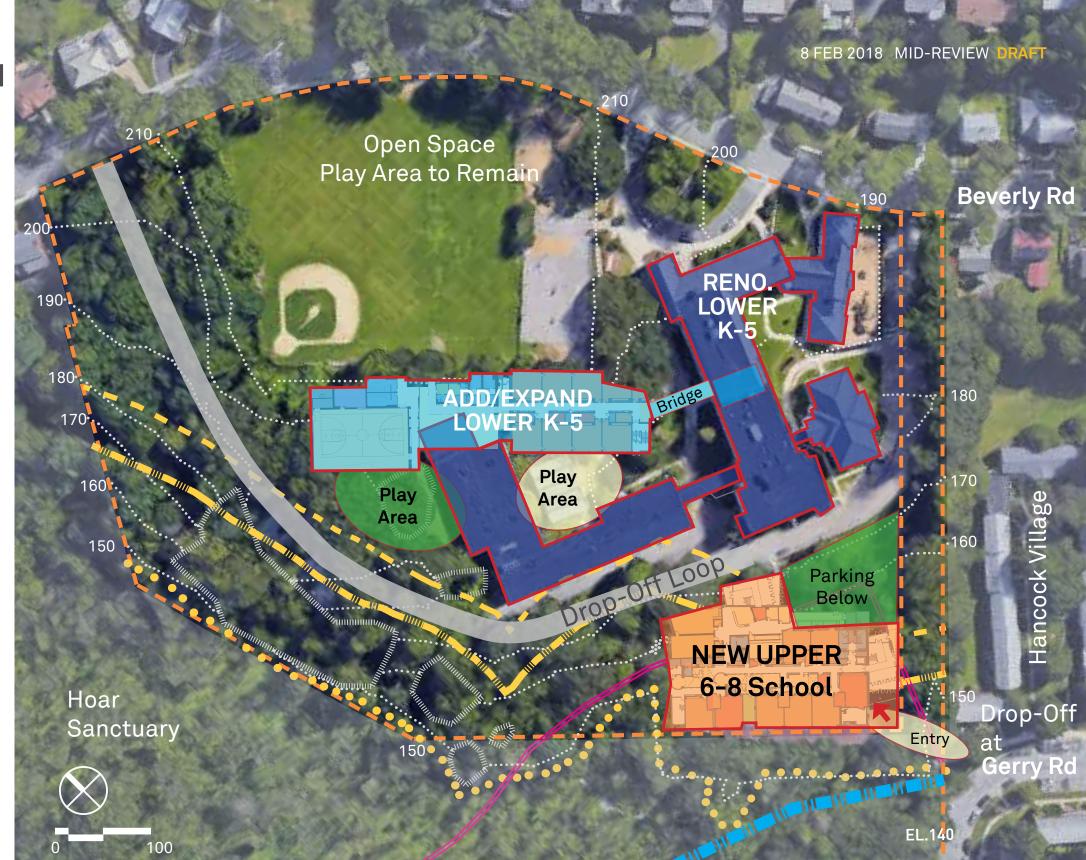

### Baker 3/4 or 4/3

63 CLASSROOMS 7-SECTION
3-SECTION / 4-SECTION
1300 SEATS

+ 24 NET CLASSROOM CAPACITY

#### **RENO/ADDITION 3-SECTION**

- 27 Classrooms
- Demo D+E wings (20 CRs)
- Addition new classrooms

#### **NEW 4-SECTION**

- 36 Classrooms
- 4-Floors
- Parking Level 80 cars
- Requires loss of tennis courts |
   and environmental issues

### Baker 3/4 or 4/3

63 CLASSROOMS 7-SECTION
3-SECTION / 4-SECTION
1300 SEATS
+24 NET CLASSROOM CAPACITY

#### **NEW 4-SECTION**

- 36 Classrooms
- 4-Floors
- Parking Level 80 cars
- REDUCED Play Area

## **BAKER 3/4 or 4/3**

### **Evaluation Criteria**

- Addresses capacity needs?
  - YES Net 26 classrooms gained
- Addresses substandard facilities
  - YES reno & additions
- Supports the school's ed plan?
  - YES
- Impact to open / play space?
  - YES loss of tennis courts
- Traffic Impact? drop-off / pick-up
  - YES increased drop-off area
- Pedestrian Impact
  - YES Opt.1 access at Gerry Rd

## **Cost Considerations**

- \$215M
- Costly structured parking
- Sensitive Environmental permitting (not included)
- Long phased construction (not included)

63 CLASSROOMS 1,300 STUDENTS