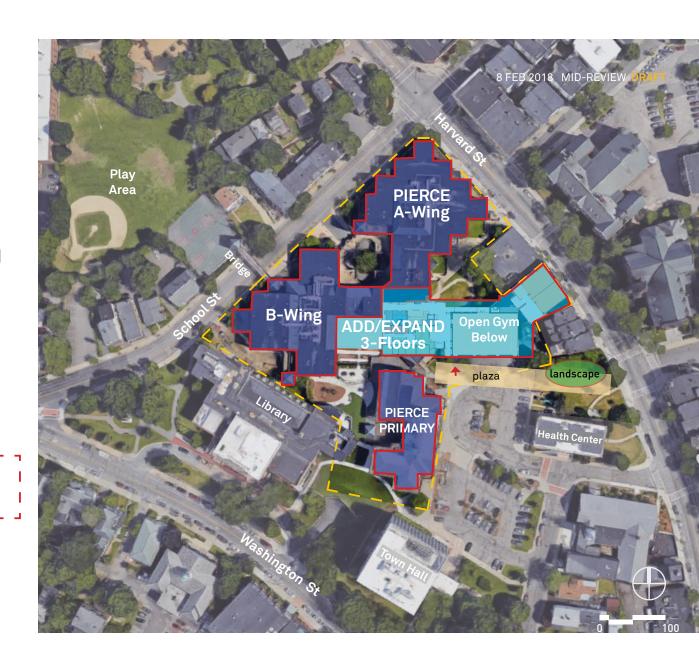

### Pierce 4

36 CLASSROOMS 750 SEATS

-1 CLASSROOM CAPACITY

#### **4 SECTION ADDITION RENOVATION**

- Full renovation
- New gym, admin, cafe and additional classrooms
- Demolition of C-wing
- 36 CRs for 750 seats
- Existing parking to remain
- Requires purchase/demolition of:
  - 62 Harvard St

### PIERCE 4

### **Evaluation Criteria**

- Addresses capacity needs?
  - NO Net 1 classroom less
- Addresses substandard facilities
  - YES full Pierce reno & additions
- Supports the school's ed plan?
  - YES
- Impact to open / play space?
  - YES reduction of sloped green area
- Traffic Impact? drop off / pick up
  - YES added students, no added queuing
- Pedestrian Impact
  - IMPROVED additional plaza space

### Cost Considerations

- \$118M project cost
- Costly below grade parking
- 1 property acquisition (not included)
- Swing space necessary to prevent extensive phasing (not included)