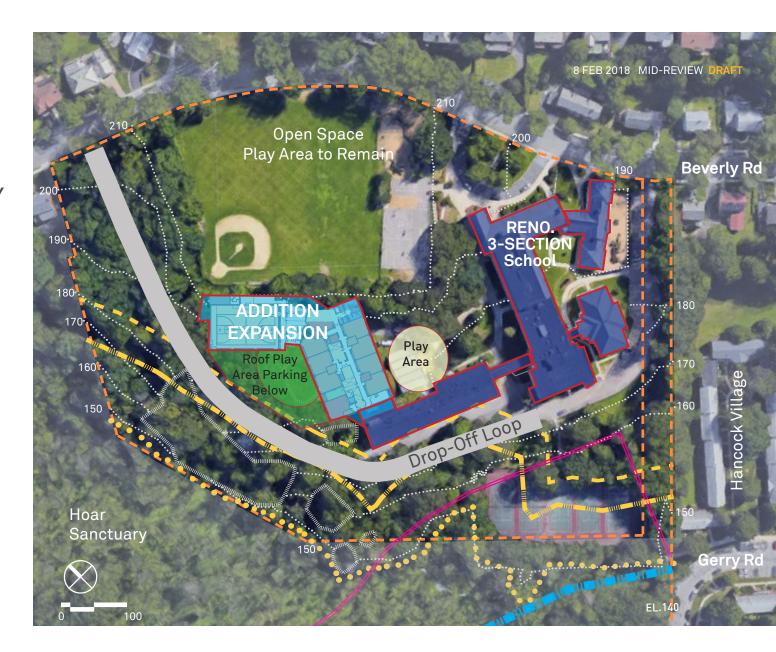

cluded)



54 CLASSROOMS 1,100 STUDENTS

# Baker 5 Opt.1

45 CLASSROOMS 5-SECTION
940 SEATS
+8 NET CLASSROOM CAPACITY

#### **RENOVATE for 3-SECTION**

- Minimum OR Full Renovation
- Renovate 27 Classrooms, and reallocate 11 Classrooms
- +2 Pre-K

#### **ADDITION 2-SECTION**

- New 70,000 GSF
- Adds 18 CRs on 3-Floors,
   New Gym, Specialty spaces
- Parking Level for 50 cars
- Requires loss of tennis courts and environmental concerns



# Baker 5 Opt.2

45 CLASSROOMS 5-SECTION
940 SEATS
+8 NET CLASSROOM CAPACITY

#### **RENOVATE for 3-SECTION**

- Demo Multi-purpose Rm,
   E-Wing and Modulars
- Renovate 27 CRs +2 Pre-K, and redesign 11 CRs

#### **ADD/EXPANSION 2-SECTION**

- New 70,000 GSF
- Adds 18 CRs on 3-Floors,
- New Gym, Specialty spaces
- Parking Level for 50 cars
- Drop-off Loop



# **BAKER 5**

# **Evaluation Criteria**

- Addresses capacity needs?
  - YES Net 8 classrooms gained
- Addresses substandard facilities
  - YES reno & additions
- Supports the school's ed plan?
  - YES
- Impact to open / play space?
  - YES Opt.1 loss of tennis courts
- Traffic Impact? drop-off / pick-up
  - YES increased drop-off area
- Pedestrian Impact
  - YES Opt.1 access at Gerry Rd

## **Cost Considerations**

- \$142M to \$144M
- Sensitive Environmental permitting
- Long phased construction
- Costly structured parking



45 CLASSROOMS 950 STUDENTS

# 4.5 Acre Town-Owned Putterham Parcel





# **Questions and Comments**

For complete updates and materials and to sign up to get email updates go to:

www.brookline.k12.ma.us/school9

# **K – 8 School Capacity Projections**

| EXISTI