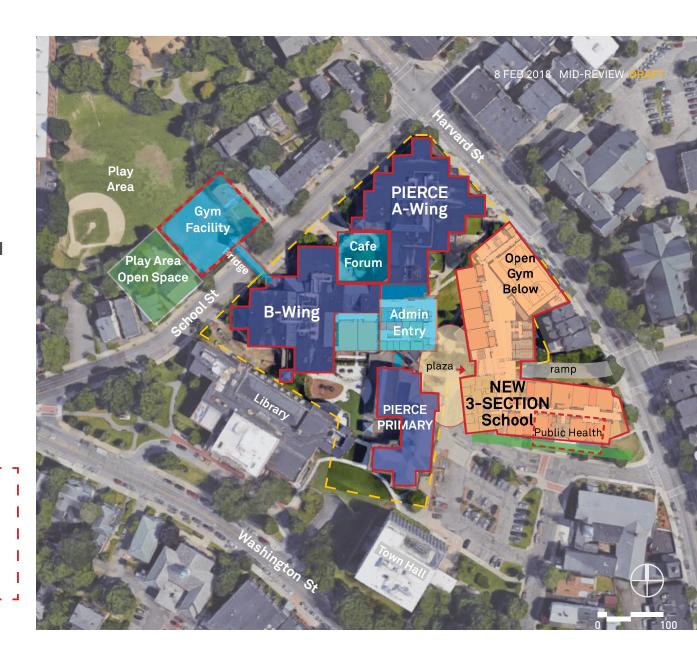

### Pierce 3/3

54 CLASSROOMS
1,100 SEATS
+17 NET CLASSROOM CAPACITY

#### **3 SECTION RENOVATION**

- Minimal upgrades and acoustic improvements of classrooms
- 27 Classrooms for 550 seats
- Optional: demolish non-accessible
   C-wing classrooms will impact cost

#### **3 SECTION NEW CONSTRUCTION**

- 27 CRs for 550 seats on 4 Floors
- Expand parking structure below
- Requires purchase/demolition of:
  - 62 and 68 Harvard St
  - Relocate Health Center

### PIERCE 3/3

### **Evaluation Criteria**

- Addresses capacity needs?
  - YES Net 17 classrooms gained
- Addresses substandard facilities
  - NO existing Pierce remains
- Supports the school's ed plan?
  - YES
- Impact to open / play space?
  - YES reduction of sloped green area
- Traffic Impact? drop off / pick up
  - YES added students, no added queuing
- Pedestrian Impact
  - IMPROVED additional plaza space

### Cost Considerations

- \$114 M project cost
- Costly below grade parking
- 2 property acquisitions (not included)
- Relocate Health Center (not included)

54 CLASSROOMS 1,100 STUDENTS