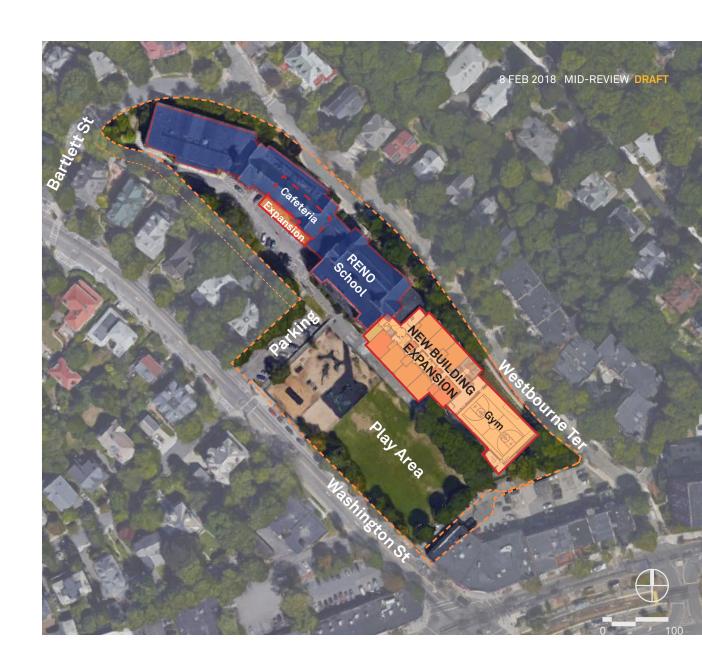

|

## Driscoll Opt.1

36 CLASSROOMS 4-SECTION 750 SEATS +9 NET CLASSROOM CAPACITY

#### **ADDITION RENOVATION**

- 27 existing CRs + 9 new CRs
- · Demolition of existing gym
- · Moderate renovation to existing
- Expansion of cafeteria/kitchen
- New 3-floors classroom addition
- New gym addition
- Requires loss of tennis courts
- See Optional parking structure



## DRISCOLL Opt. 1

### **Evaluation Criteria**

- Addresses capacity needs?
  - YES Net 9 classrooms gained
- Addresses substandard facilities
  - YES moderate reno & additions
- Supports the school's ed plan?
  - YES
- Impact to open / play space?
  - YES loss of tennis courts
- Traffic Impact? drop off / pick up
  - Requires further study
- Pedestrian Impact
  - New play area over parking structure

### Cost Considerations

- \$77M project cost
- Parking structure w/green roof play area open space inlcuded



## Driscoll Opt.2

36 CLASSROOMS 4-SECTION
758 SEATS
9 CLASSROOMS ADDED CAPACITY

#### **ADDITION RENOVATION**

- 27 existing CRs + 9 new CRs
- · Demolition of existing gym
- · Moderate renovation to existing
- Expansion of cafeteria/kitchen
- New 5-floors classroom addition
- Ne