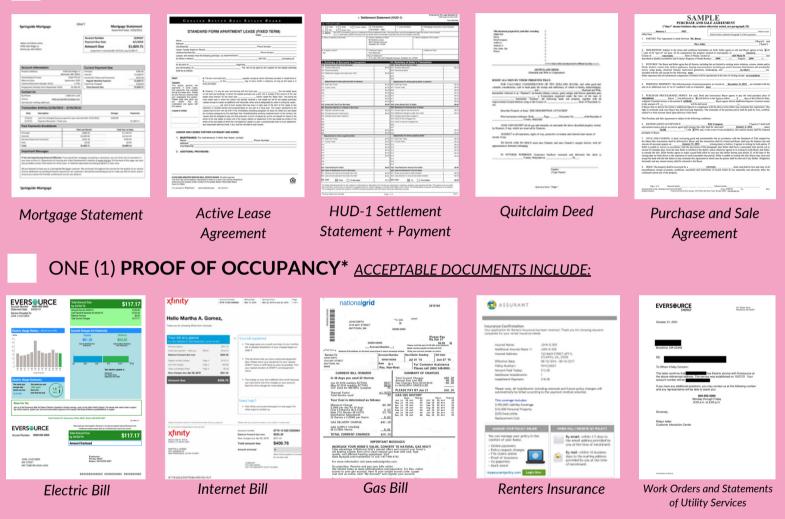

## HOW DO I VERIFY OR CHANGE MY STUDENT'S ADDRESS?

You must gather the following documents before you can begin the change of address <u>or</u> residency verification application:

ONE (1) **PROOF OF RESIDENCY** <u>ACCEPTABLE DOCUMENTS INCLUDE:</u>

\*Utility statements, Bills, and/or Work Orders dated within 45 days of when you submit your form. Proofs of occupancy must show that service has been established at the residential address under the parent/guardian/caregiver's name.